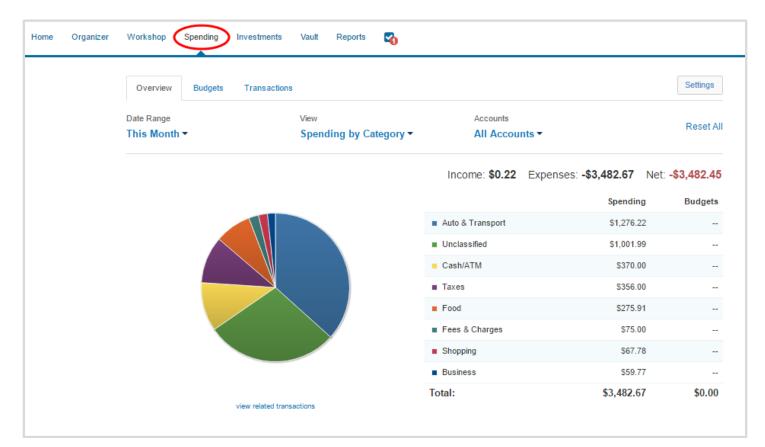

3. The **Workshop** page can help you take a closer look at your retirement strategy, insurance protection, and education goals. Select a workshop to begin the activity!

4. The **Spending** tab gives you a clear view of what you're spending each month. If there is no information on this screen, it's because a bank account or credit card needs to be added to **Accounts** in your **Organizer**. Spending includes an Overview, Budgets, and Transactions tab.